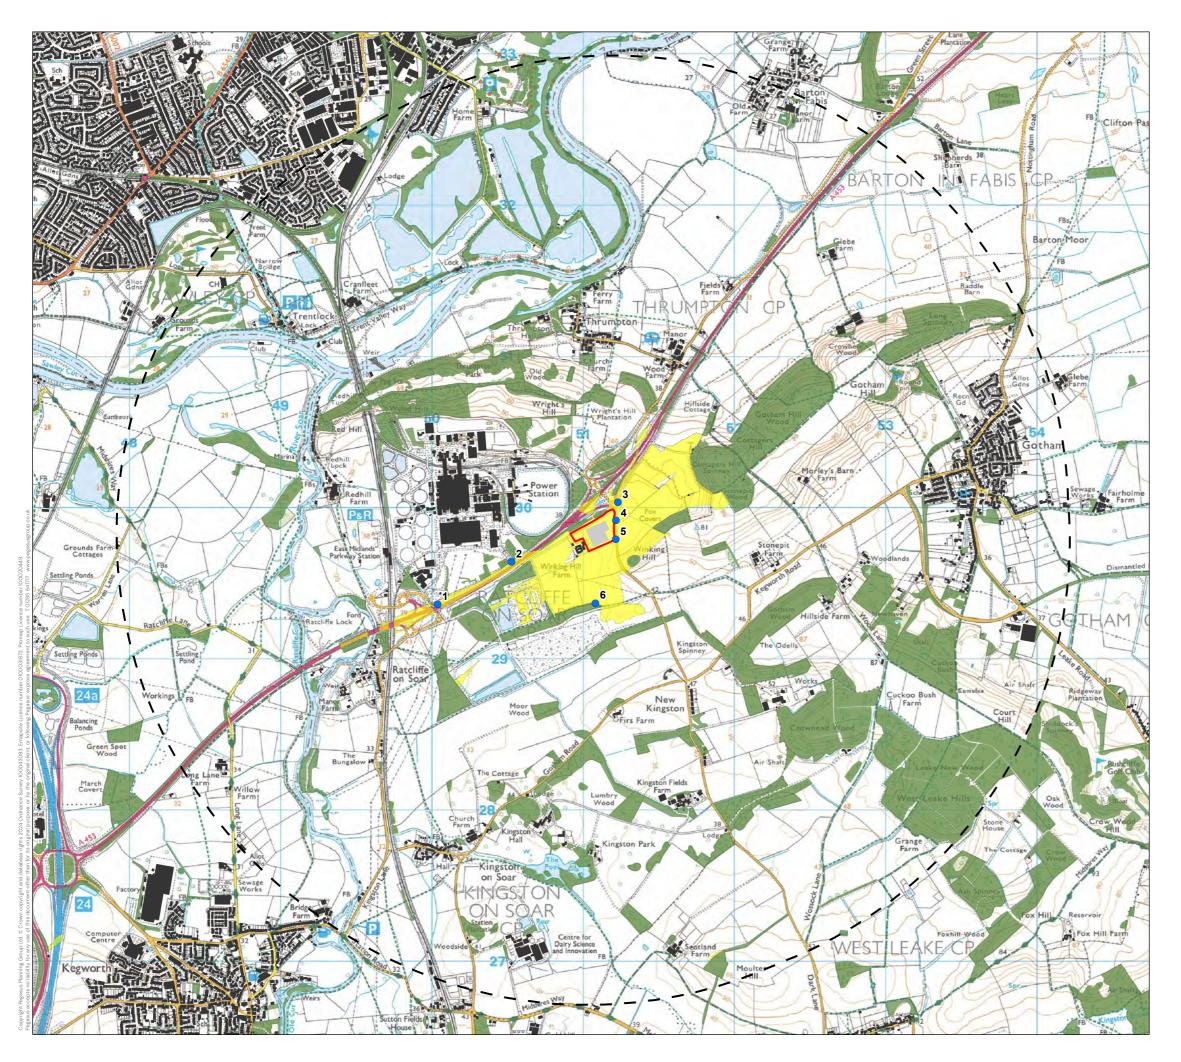

Appendix 2 – Screened Zone of Theoretical Visibility (SZTV) and View Locations Plans

| KEY |                                                                             |
|-----|-----------------------------------------------------------------------------|
|     | Site Boundary                                                               |
|     | 3km Buffer                                                                  |
|     | OS Local Buildings                                                          |
|     | OS Local Woodland                                                           |
|     | Development Area                                                            |
|     | Screened Zone of Theoretical Visibility -<br>4m and 6.5m Development Height |
| •   | Viewpoint Locations                                                         |

Screened ZTV Production Information -

- DTM data used in calculations is OS Terrain 5 that has been combined with OS Open Map Local data for woodland and buildings to create a Digital Surface Model (DSM).

- Indicative woodland and building heights are modelled at 15m and 8m respectively.

- Viewer height set at 1.7m (in accordance with para 6.11 of GLVIA Third Edition)

- Calculations include earth curvature and light refraction

N.B. This Zone of Theoretical Visibility (ZTV) image illustrates the theoretical extent of where the proposed development may be visible from, assuming 100% atmospheric visibility, and includes the screening effect from woodland and buildings, based on the assumptions stated above.

## SCREENED ZONE OF THEORETICAL VISIBILITY AND VIEWPOINT LOCATION PLAN

WINKING HILL FARM BESS

| RES LTD      | N<br>↑ ℃    |      | 1 km     |
|--------------|-------------|------|----------|
| DATE         | SCALE       | TEAM | APPROVED |
| 22/11/2024   | 1:25,000@A3 | CS   | DT       |
| SHEET        | REVISION    |      |          |
| -            | С           |      |          |
| DRAWING NUM  | PEGASUS     |      |          |
| P23-1398_EN_ | GROUP       |      |          |