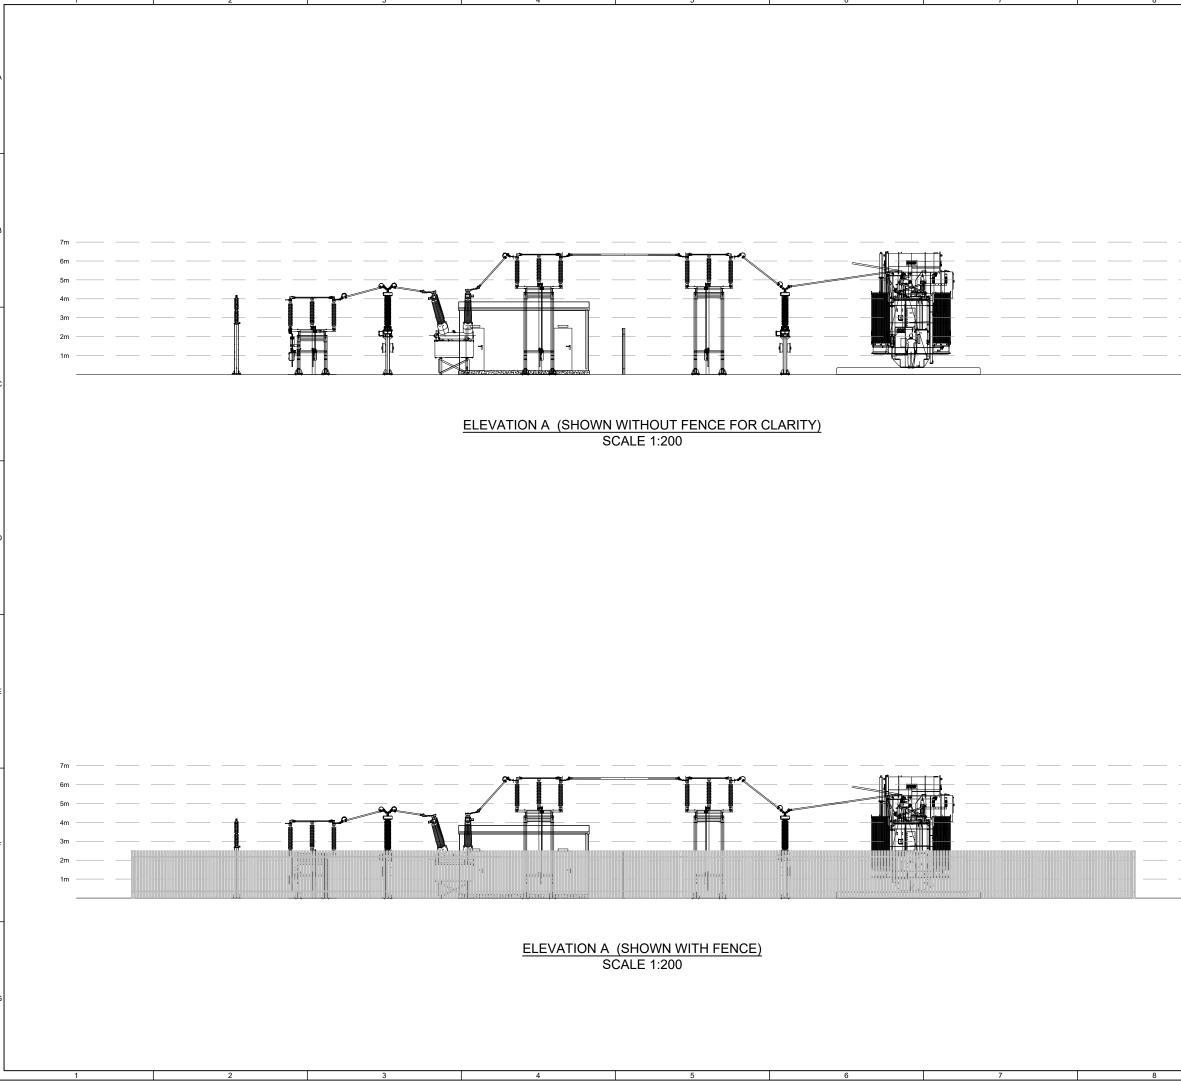

| 1     Mottes:     1     ALL DIMENSIONS ARE IN METRES UNLESS       1.     ALL DIMENSIONS ARE IN METRES UNLESS       2.     EXACT ELEVATIONS AND DIMENSIONS ARE SUBJECT TO GRID COMPANY REQUIREMENTS.       3.     SUITABLE SIGNAGE FOR HV ELECTRICAL INSTALLATION TO BE INSTALLED.       4.     FOUNDATION HEIGHT AND EXTENTS SUBJECT TO DETAILED DESIGN.       7m     0       4m     SCALE 1200       8m     0       7m     0       4m     SCALE 1200       ELEVATION VIEW       SHEET 2 OF 2       0     C       4m     C       5m     C                                                                                                                                                                                                                                                                                                                                                                                                                                                                                                                                                                                                                                                                                                                                                                                                                                                                                                                                                                                                                                                                                                                                                                                              | 1                             |                                                                                                                                         |   |  |  |
|-------------------------------------------------------------------------------------------------------------------------------------------------------------------------------------------------------------------------------------------------------------------------------------------------------------------------------------------------------------------------------------------------------------------------------------------------------------------------------------------------------------------------------------------------------------------------------------------------------------------------------------------------------------------------------------------------------------------------------------------------------------------------------------------------------------------------------------------------------------------------------------------------------------------------------------------------------------------------------------------------------------------------------------------------------------------------------------------------------------------------------------------------------------------------------------------------------------------------------------------------------------------------------------------------------------------------------------------------------------------------------------------------------------------------------------------------------------------------------------------------------------------------------------------------------------------------------------------------------------------------------------------------------------------------------------------------------------------------------------------------------------------------------------------------------------------------------------------------------------------------------------------------------------------------------------------------------------------------------------------------------------------------------------------------------------------------------------------------|-------------------------------|-----------------------------------------------------------------------------------------------------------------------------------------|---|--|--|
| 1. ALL DIMENSIONS ARE IN METRES UNLESS<br>NOTED OTHERWISE.       .         2. EXACT ELEVATIONS AND DIMENSIONS ARE<br>SUBJECT TO ORD COMPANY<br>REQUIREMENTS.       .         3. SUITABLE SIGNAGE FOR HV ELECTRICAL<br>INSTALLATION TO BE INSTALLED.       .         4. FOUNDATION HEIGHT AND EXTENTS<br>SUBJECT TO DETAILED DESIGN.       .         70       .       .         60       .       .         61       .       .         70       .       .         61       .       .         70       .       .         61       .       .         71       .       .         61       .       .         71       .       .         61       .       .         71       .       .         61       .       .         71       .       .         61       .       .         71       .       .         62       .       .         71       .       .         63       .       .       .         74       .       .       .         74       .       .       .         74                                                                                                                                                                                                                                                                                                                                                                                                                                                                                                                                                                                                                                                                                                                                                                                                                                                                                                                                                                                                                                                                                                                           |                               | 9 10<br>NOTES:                                                                                                                          | 1 |  |  |
| SUBJECT TO GRID COMPANY<br>REQUIREMENTS.         3. SUITABLE SIGNAGE FOR HV ELECTRICAL<br>INSTALLATION TO DE INSTALLED.         4. FOUNDATION TO DE INSTALLED.         4. FOUNDATION TO DE INSTALLED.         7m         6m         5m         4m         3m         2m         1m         0m         2m         3m         2m         1m         0m         2m         3m         2m         1m         0m         2m         5x02 Download APPO         2m         5x02 Download APPO         2m         1m         1m </td <td></td> <td>1. ALL DIMENSIONS ARE IN METRES UNLESS</td> <td></td>                                                                                                                                                                                                                                                                                                                                                                                                                                                                                                                                                                                                                                                                                                                                                                                                                                                                                                                                                                                                                                                                                                                                                                                                                                                        |                               | 1. ALL DIMENSIONS ARE IN METRES UNLESS                                                                                                  |   |  |  |
| INSTALLATION TO BE INSTALLED.         4. FOUNDATION HEIGHT AND EXTENTS<br>SUBJECT TO DETAILED DESIGN.         7n         6n         5n         4n         3n         7n         6n         5n         6n         5n         5n         5n         5n         5n         5n         5n         5n         5n         6n         5n         6n         5n         6n         5n         6n         5n         5n         6n         5n         6n         5n         6n         5n         6n         5n         100 <td></td> <td>SUBJECT TO GRID COMPANY</td> <td>А</td>                                                                                                                                                                                                                                                                                                                                                                                                                                                                                                                                                                                                                                                                                                                                                                                                                                                                                                                                                                                                                                                                                                                                                                                                                                                                                                                                                   |                               | SUBJECT TO GRID COMPANY                                                                                                                 | А |  |  |
| 7n       6n         3n       2n         1m       0       2       4       6       8       10m         5n       2n       5CALE 1:200                                                                                                                                                                                                                                                                                                                                                                                                                                                                                                                                                                                                                                                                                                                                                                                |                               |                                                                                                                                         |   |  |  |
| 7n       6n         5n       4n         3n       2n         1m       1         0       2       4       6       8       10m         5n       50       50       50       6       10m         1m       50       2.4       6       8       10m         5n       50       50       50       50       6       10m         5n       50       50       50       50       6       10m       6       6       6       10m       6       6       6       10m       6       6       6       10m       6       6       6       6       6       6       6       6       6       6       6       6       6       6       6       6       6       6       6       6       6       6       6       6       6       6       6       6       6       6       6       6       6       6       6       6       7       6       7       7       6       7       7       7       7       7       7       7       7       7       7       7       7       7       7       7 </td <td></td> <td></td> <td></td>                                                                                                                                                                                                                                                                                                                                                                                                                                                                                                                                                                                                                                                                                                                                                                                                                                                                                                                                                                                                                                                                                                           |                               |                                                                                                                                         |   |  |  |
| 6m       5cALE 1:200       ELEVATION VIEW       5cALE 1:200       ELEVATION VIEW       5m       6m                                                                                                                                                                                                                                                                                                                                                                                                                                                                                                                                                                                                                                                                                                                                                                                                                                                                                                                                                                                                                               |                               |                                                                                                                                         | в |  |  |
| 5m       4n         3m       2m         1m       0       2       4       6       8       10m         SCALE 1:200         ELEVATION VIEW         SCALE 1:200         ELEVATION VIEW         SHEET 2 OF 2         0       2       4       6       8       10m         SCALE 1:200         ELEVATION VIEW         SHEET 2 OF 2         DIANNING       N/A         PLANNING       N/A         ORIGINATES         PLANNING       N/A         A dot as dot as a do                                                                                                                                                                                                                                                                                                                                                                                                                                                                                                                                                                                                                                                                                                                                                                                 |                               |                                                                                                                                         |   |  |  |
| 3m       2m         1m       1m                                                                                                                                                                                                                                                                                                                                                                                                                                                                                                                                                                                                                                                                                                                                                                                                                                                                                                                                                                                                                                                                                                                                                                                                                                                                                                                                     |                               |                                                                                                                                         |   |  |  |
| 2n       m       0       2       4       6       8       10m         0       2       4       6       8       10m         SCALE 1:200       ELEVATION VIEW         SHEET 2 OF 2       D         0       2       4       6       8       10m         1       M       MAS       2024-10-03       FIRST ISSUE       D         SCALE 1:200       ELEVATION VIEW       SHEET 2 OF 2       D       D         0       1       M       MAS       2024-10-03       FIRST ISSUE       D         0       1       M       MAS       2024-10-03       FIRST ISSUE       D       D         0       1       M       MAS       2024-10-03       FIRST ISSUE       D       D         0       1       M       MAS       2024-10-03       FIRST ISSUE       D       D         0       1       SCALE       DAT       Revision notes       P       D       N/A       N/A       N/A         1       SCALE       DATUM       N/A       N/A       N/A       N/A       N/A         2       1       DOS       DATUM       N/A       N/A       N/A </td <td> 4m</td> <td></td> <td></td>                                                                                                                                                                                                                                                                                                                                                                                                                                                                                                                                                                                                                                                                                                                                                                                                                                                                                                                                                                                                                                    | 4m                            |                                                                                                                                         |   |  |  |
| Im       Im <td< td=""><td></td><td></td><td></td></td<>                                                                                                                                                                                                                                                                                                                                                                                                                                                                                                                                                                                                                                                                                                                                                                                                                                                                                                                                                                                                          |                               |                                                                                                                                         |   |  |  |
| 7/1       0       2       4       6       8       10m         SCALE 1:200         ELEVATION VIEW<br>SHEET 2 OF 2         SCALE 1:200         Image: Scale 1:200 <td <="" colspan="2" td=""><td></td><td></td><td></td></td>                                                                                                                                                                                                                                                                                                                                                                                                                                                                                                                                                                                                                                                                                                                                                                                                                                                                                                                                                                                                                                                                                                                                                                  | <td></td> <td></td> <td></td> |                                                                                                                                         |   |  |  |
| 7m         0         2         4         6         8         10m           SCALE 1:200           ELEVATION VIEW<br>SHEET 2 OF 2           0         2         4         6         8         10m           SCALE 1:200           ELEVATION VIEW<br>SHEET 2 OF 2           SELEVATION VIEW<br>SHEET 2 OF 2           Image: Selection Rectains and the selection of                                                                                                                                                                                                                                                                                                                                                 |                               |                                                                                                                                         |   |  |  |
| 7m       ELEVATION VIEW         8m       ws       bit Mark         8m       ws       bit Mark         9m       SCALE 1:200       prest         9m       State       prest         9m       PURPOSE       COORDINATES         9m       PURPOSE       COORDINATES         9m       PURPOSE       COORDINATES         9m       PURPOSE       COORDINATES         9m       PURPOSE       Datum         10m       N/A       LAYOUT DRAWING MILL         9m       POJECT TITLE       WINKING HILL         10m       DRAWING TITLE       SUBSTATION COMPOUND<br>PLAN AND ELEVATIONS         RES DRAWING NUMBER       REV<br>04875-RES-SUB-DR-PT-006       1         11       THIS DRAWING NUMBER       REV<br>1       1         11       THIS DRAWING NUMBER       REV<br>1       1         11       THIS DRAWING NUMBER       REV<br>1       1                                                                                                                                                                                                                                                                                                                                                                                                                                                                                                                                                                                                                                                                                                                                                                                                                                                                                                                                                                                                                                                                                                                                                                                                                                                        |                               | 0 2 4 6 8 10m                                                                                                                           | C |  |  |
| Image: Strain |                               |                                                                                                                                         |   |  |  |
| 7m       1       BM       WM       MAS       2024-10-03       FIRST ISSUE         1       BM       WM       MAS       2024-10-03       FIRST ISSUE         1       BM       WM       MAS       2024-10-03       FIRST ISSUE         1       BSUE       DRAWING CHKD       APPD       DATE       REVISION NOTES         PURPOSE       PLANNING       N/A       DATUM       N/A         SGM       Arn       N/A       DATUM       N/A         SCALE       DATUM       QA3       N/A         LAYOUT DRAWING       T-LAYOUT NO       N/A       N/A         Arn       N/A       N/A       N/A       REV         1m       DRAWING TITLE       WINKING HILL       F         DRAWING TITLE       SUBSTATION COMPOUND<br>PLAN AND ELEVATIONS       REV       1         THIS DRAWING IS THE PROPERTY OF RENEWABLE ENERGY SYSTEMS LIMITED AND NO       REV       1         THIS DRAWING IS THE PROPERTY OF RENEWABLE ENERGY SYSTEMS LIMITED AND NO       REV       1         THIS DRAWING IS THE PROPERTY OF RENEWABLE ENERGY SYSTEMS LIMITED AND NO       REV       1         THIS DRAWING IS THE PROPERTY OF RENEWABLE ENERGY SYSTEM LIMITED AND NO       REV       1         THIS DRAWING IS THE PROPER                                                                                                                                                                                                                                                                                                                                                                                                                                                                                                                                                                                                                                                                                                                                                                                                                                                                                                 |                               | SCALE 1:200                                                                                                                             |   |  |  |
| 7m       1       BM       WM       MAS       2024-10-03       FIRST ISSUE         1       BM       WM       MAS       2024-10-03       FIRST ISSUE         1       BM       WM       MAS       2024-10-03       FIRST ISSUE         1       BSUE       DRAWING CHKD       APPD       DATE       REVISION NOTES         PURPOSE       PLANNING       N/A       DATUM       N/A         SGM       Arn       N/A       DATUM       N/A         SCALE       DATUM       QA3       N/A         LAYOUT DRAWING       T-LAYOUT NO       N/A       N/A         Arn       N/A       N/A       N/A       REV         1m       DRAWING TITLE       WINKING HILL       F         DRAWING TITLE       SUBSTATION COMPOUND<br>PLAN AND ELEVATIONS       REV       1         THIS DRAWING IS THE PROPERTY OF RENEWABLE ENERGY SYSTEMS LIMITED AND NO       REV       1         THIS DRAWING IS THE PROPERTY OF RENEWABLE ENERGY SYSTEMS LIMITED AND NO       REV       1         THIS DRAWING IS THE PROPERTY OF RENEWABLE ENERGY SYSTEMS LIMITED AND NO       REV       1         THIS DRAWING IS THE PROPERTY OF RENEWABLE ENERGY SYSTEM LIMITED AND NO       REV       1         THIS DRAWING IS THE PROPER                                                                                                                                                                                                                                                                                                                                                                                                                                                                                                                                                                                                                                                                                                                                                                                                                                                                                                 |                               |                                                                                                                                         | ╞ |  |  |
| 7m       1       BM       WM       MAS       2024-10-03       FIRST ISSUE         1       BM       WM       MAS       2024-10-03       FIRST ISSUE         1       BM       WM       MAS       2024-10-03       FIRST ISSUE         1       BSUE       DRAWING CHKD       APPD       DATE       REVISION NOTES         PURPOSE       PLANNING       N/A       DATUM       N/A         SGM       Arn       N/A       DATUM       N/A         SCALE       DATUM       QA3       N/A         LAYOUT DRAWING       T-LAYOUT NO       N/A       N/A         Arn       N/A       N/A       N/A       REV         1m       DRAWING TITLE       WINKING HILL       F         DRAWING TITLE       SUBSTATION COMPOUND<br>PLAN AND ELEVATIONS       REV       1         THIS DRAWING IS THE PROPERTY OF RENEWABLE ENERGY SYSTEMS LIMITED AND NO       REV       1         THIS DRAWING IS THE PROPERTY OF RENEWABLE ENERGY SYSTEMS LIMITED AND NO       REV       1         THIS DRAWING IS THE PROPERTY OF RENEWABLE ENERGY SYSTEMS LIMITED AND NO       REV       1         THIS DRAWING IS THE PROPERTY OF RENEWABLE ENERGY SYSTEM LIMITED AND NO       REV       1         THIS DRAWING IS THE PROPER                                                                                                                                                                                                                                                                                                                                                                                                                                                                                                                                                                                                                                                                                                                                                                                                                                                                                                 |                               | ELEVATION VIEW                                                                                                                          |   |  |  |
| 1       BM       WM       MAS       2024-10-03       FIRST ISSUE         ISSUE       DRAWN       CHKD       APPD       DATE       REVISION NOTES         PURPOSE       COORDINATES       N/A         5m       1:200       @A3       N/A         4m       SCALE       DATUM       N/A         5m       1:200       @A3       N/A         4m       N/A       T-LAYOUT NO       N/A         3m       PROJECT TITLE       WINKING HILL       F         2m       WINKING HILL       DRAWING TITLE       SUBSTATION COMPOUND PLAN AND ELEVATIONS         RES DRAWING NUMBER       REV       04875-RES-SUB-DR-PT-006       1         1m       This DRAWING IN MAY BER MADE IN WHOLE OR IN PART WITHOUT PREMASION       REV         04875-RES-SUB-DR-PT-006       1       1         This DRAWING IN MAY BER MADE IN WHOLE OR IN PART WITHOUT TREMASION       G         Image Law ADD COUNT.       EGG FART COUNT.       EGG FART COUNT.         KINGS LANGLEY       HERTS MYOB AR. UK       F         Image Law ADD COUNT.       EGG FART COUNT.       EGG FART COUNT.         KINGS LANGLEY       HERTS MYOB AR. UK       F         Image Law ADD LANG ADD LEVERAD ADD COUNT.       EGG FARD LANGLEY<                                                                                                                                                                                                                                                                                                                                                                                                                                                                                                                                                                                                                                                                                                                                                                                                                                                                                                  |                               |                                                                                                                                         |   |  |  |
| 1       BM       WM       MAS       2024-10-03       FIRST ISSUE         ISSUE       DRAWN       CHKD       APPD       DATE       REVISION NOTES         6m       PURPOSE       COORDINATES       N/A         5m       1:200       @A3       N/A         4m       Arm       N/A       N/A         3m       1:200       @A3       N/A         9m       1:200       @A3       N/A         4m       N/A       N/A       N/A         3m       PROJECT TITLE       DATUM       N/A         1m       DRAWING TITLE       WINKING HILL       F         1m       DRAWING TITLE       SUBSTATION COMPOUND PLAN AND ELEVATIONS       REV         1m       DRAWING NUMBER       REV       1         1m       DRAWING TITLE       THIS DRAWING IS THE PROPERTY OF RENEWABLE ENERGY SYSTEMS LIMITED AND NO REPRODUCTION MAY BE MADE IN WHOLE OR IN PART WITHOUT PREMISSION       THIS DRAWING IS THE PROPERTY OF RENEWABLE ENERGY SYSTEMS LIMITED AND NO REPRODUCTION MAY BE MADE IN WHOLE OR IN PART WITHOUT PREMISSION         GOOD         BEAUFORT COURT, EGG FARM LANE, KINGS LANGLEY, HERTS WD4 & BLR, UK         REV TITLE SUD4 & BLR, UK         DIAGON SING ANGLEY AND DELEVATIONS <td></td> <td></td> <td>D</td>                                                                                                                                                                                                                                                                                                                                                                                                                                                                                                                                                                                                                                                                                                                                                                                                                                                                                   |                               |                                                                                                                                         | D |  |  |
| 1       BM       WM       MAS       2024-10-03       FIRST ISSUE         ISSUE       DRAWN       CHKD       APPD       DATE       REVISION NOTES         6m       PURPOSE       COORDINATES       N/A         5m       1:200       @A3       N/A         4m       Arm       N/A       N/A         3m       1:200       @A3       N/A         9m       1:200       @A3       N/A         4m       N/A       N/A       N/A         3m       PROJECT TITLE       DATUM       N/A         1m       DRAWING TITLE       WINKING HILL       F         1m       DRAWING TITLE       SUBSTATION COMPOUND PLAN AND ELEVATIONS       REV         1m       DRAWING NUMBER       REV       1         1m       DRAWING TITLE       THIS DRAWING IS THE PROPERTY OF RENEWABLE ENERGY SYSTEMS LIMITED AND NO REPRODUCTION MAY BE MADE IN WHOLE OR IN PART WITHOUT PREMISSION       THIS DRAWING IS THE PROPERTY OF RENEWABLE ENERGY SYSTEMS LIMITED AND NO REPRODUCTION MAY BE MADE IN WHOLE OR IN PART WITHOUT PREMISSION         GOOD         BEAUFORT COURT, EGG FARM LANE, KINGS LANGLEY, HERTS WD4 & BLR, UK         REV TITLE SUD4 & BLR, UK         DIAGON SING ANGLEY AND DELEVATIONS <td></td> <td></td> <td></td>                                                                                                                                                                                                                                                                                                                                                                                                                                                                                                                                                                                                                                                                                                                                                                                                                                                                                    |                               |                                                                                                                                         |   |  |  |
| 1       BM       WM       MAS       2024-10-03       FIRST ISSUE         ISSUE       DRAWN       CHKD       APPD       DATE       REVISION NOTES         6m       PURPOSE       COORDINATES       N/A         5m       1:200       @A3       N/A         4m       Arm       N/A       N/A         3m       1:200       @A3       N/A         9m       1:200       @A3       N/A         4m       N/A       N/A       N/A         3m       PROJECT TITLE       DATUM       N/A         1m       DRAWING TITLE       WINKING HILL       F         1m       DRAWING TITLE       SUBSTATION COMPOUND PLAN AND ELEVATIONS       REV         1m       DRAWING NUMBER       REV       1         1m       DRAWING TITLE       THIS DRAWING IS THE PROPERTY OF RENEWABLE ENERGY SYSTEMS LIMITED AND NO REPRODUCTION MAY BE MADE IN WHOLE OR IN PART WITHOUT PREMISSION       THIS DRAWING IS THE PROPERTY OF RENEWABLE ENERGY SYSTEMS LIMITED AND NO REPRODUCTION MAY BE MADE IN WHOLE OR IN PART WITHOUT PREMISSION         GOOD         BEAUFORT COURT, EGG FARM LANE, KINGS LANGLEY, HERTS WD4 & BLR, UK         REV TITLE SUD4 & BLR, UK         DIAGON SING ANGLEY AND DELEVATIONS <td></td> <td></td> <td></td>                                                                                                                                                                                                                                                                                                                                                                                                                                                                                                                                                                                                                                                                                                                                                                                                                                                                                    |                               |                                                                                                                                         |   |  |  |
| 1       BM       WM       MAS       2024-10-03       FIRST ISSUE         ISSUE       DRAWN       CHKD       APPD       DATE       REVISION NOTES         6m       PURPOSE       COORDINATES       N/A         5m       1:200       @A3       N/A         4m       Arm       N/A       N/A         3m       1:200       @A3       N/A         9m       1:200       @A3       N/A         4m       N/A       N/A       N/A         3m       PROJECT TITLE       DATUM       N/A         1m       DRAWING TITLE       WINKING HILL       F         1m       DRAWING TITLE       SUBSTATION COMPOUND PLAN AND ELEVATIONS       REV         1m       DRAWING NUMBER       REV       1         1m       DRAWING TITLE       THIS DRAWING IS THE PROPERTY OF RENEWABLE ENERGY SYSTEMS LIMITED AND NO REPRODUCTION MAY BE MADE IN WHOLE OR IN PART WITHOUT PREMISSION       THIS DRAWING IS THE PROPERTY OF RENEWABLE ENERGY SYSTEMS LIMITED AND NO REPRODUCTION MAY BE MADE IN WHOLE OR IN PART WITHOUT PREMISSION         GOOD         BEAUFORT COURT, EGG FARM LANE, KINGS LANGLEY, HERTS WD4 & BLR, UK         REV TITLE SUD4 & BLR, UK         DIAGON SING ANGLEY AND DELEVATIONS <td></td> <td></td> <td></td>                                                                                                                                                                                                                                                                                                                                                                                                                                                                                                                                                                                                                                                                                                                                                                                                                                                                                    |                               |                                                                                                                                         |   |  |  |
| 1       BM       WM       MAS       2024-10-03       FIRST ISSUE         ISSUE       DRAWN       CHKD       APPD       DATE       REVISION NOTES         6m       PURPOSE       COORDINATES       N/A         5m       1:200       @A3       N/A         4m       Arm       N/A       N/A         3m       1:200       @A3       N/A         9m       1:200       @A3       N/A         4m       N/A       N/A       N/A         3m       PROJECT TITLE       DATUM       N/A         1m       DRAWING TITLE       WINKING HILL       F         1m       DRAWING TITLE       SUBSTATION COMPOUND PLAN AND ELEVATIONS       REV         1m       DRAWING NUMBER       REV       1         1m       DRAWING TITLE       THIS DRAWING IS THE PROPERTY OF RENEWABLE ENERGY SYSTEMS LIMITED AND NO REPRODUCTION MAY BE MADE IN WHOLE OR IN PART WITHOUT PREMISSION       THIS DRAWING IS THE PROPERTY OF RENEWABLE ENERGY SYSTEMS LIMITED AND NO REPRODUCTION MAY BE MADE IN WHOLE OR IN PART WITHOUT PREMISSION         GOOD         BEAUFORT COURT, EGG FARM LANE, KINGS LANGLEY, HERTS WD4 & BLR, UK         REV TITLE SUD4 & BLR, UK         DIAGON SING ANGLEY AND DELEVATIONS <td></td> <td></td> <td>F</td>                                                                                                                                                                                                                                                                                                                                                                                                                                                                                                                                                                                                                                                                                                                                                                                                                                                                                   |                               |                                                                                                                                         | F |  |  |
| 1       BM       WM       MAS       2024-10-03       FIRST ISSUE         ISSUE       DRAWN       CHKD       APPD       DATE       REVISION NOTES         6m       PURPOSE       COORDINATES       N/A         5m       1:200       @A3       N/A         4m       Arm       N/A       N/A         3m       1:200       @A3       N/A         9m       1:200       @A3       N/A         4m       N/A       N/A       N/A         3m       PROJECT TITLE       DATUM       N/A         1m       DRAWING TITLE       WINKING HILL       F         1m       DRAWING TITLE       SUBSTATION COMPOUND PLAN AND ELEVATIONS       REV         1m       DRAWING NUMBER       REV       1         1m       DRAWING TITLE       THIS DRAWING IS THE PROPERTY OF RENEWABLE ENERGY SYSTEMS LIMITED AND NO REPRODUCTION MAY BE MADE IN WHOLE OR IN PART WITHOUT PREMISSION       THIS DRAWING IS THE PROPERTY OF RENEWABLE ENERGY SYSTEMS LIMITED AND NO REPRODUCTION MAY BE MADE IN WHOLE OR IN PART WITHOUT PREMISSION         GOOD         BEAUFORT COURT, EGG FARM LANE, KINGS LANGLEY, HERTS WD4 & BLR, UK         REV TITLE SUD4 & BLR, UK         DIAGON SING ANGLEY AND DELEVATIONS <td></td> <td></td> <td></td>                                                                                                                                                                                                                                                                                                                                                                                                                                                                                                                                                                                                                                                                                                                                                                                                                                                                                    |                               |                                                                                                                                         |   |  |  |
| 1       BM       WM       MAS       2024-10-03       FIRST ISSUE         ISSUE       DRAWN       CHKD       APPD       DATE       REVISION NOTES         6m       PURPOSE       COORDINATES       N/A         5m       1:200       @A3       N/A         4m       Arm       N/A       N/A         3m       1:200       @A3       N/A         9m       1:200       @A3       N/A         4m       N/A       N/A       N/A         3m       PROJECT TITLE       DATUM       N/A         1m       DRAWING TITLE       WINKING HILL       F         1m       DRAWING TITLE       SUBSTATION COMPOUND PLAN AND ELEVATIONS       REV         1m       DRAWING NUMBER       REV       1         1m       DRAWING TITLE       THIS DRAWING IS THE PROPERTY OF RENEWABLE ENERGY SYSTEMS LIMITED AND NO REPRODUCTION MAY BE MADE IN WHOLE OR IN PART WITHOUT PREMISSION       THIS DRAWING IS THE PROPERTY OF RENEWABLE ENERGY SYSTEMS LIMITED AND NO REPRODUCTION MAY BE MADE IN WHOLE OR IN PART WITHOUT PREMISSION         GOOD         BEAUFORT COURT, EGG FARM LANE, KINGS LANGLEY, HERTS WD4 & BLR, UK         REV TITLE SUD4 & BLR, UK         DIAGON SING ANGLEY AND DELEVATIONS <td></td> <td></td> <td></td>                                                                                                                                                                                                                                                                                                                                                                                                                                                                                                                                                                                                                                                                                                                                                                                                                                                                                    |                               |                                                                                                                                         |   |  |  |
| 7m       ISSUE DRAWN CHKD APPD DATE       REVISION NOTES         6m       PURPOSE       COORDINATES         9m       SCALE       DATUM         5m       1:200 @A3       N/A         4m       LAYOUT DRAWING       T-LAYOUT NO         4m       N/A       N/A         3m       PROJECT TITLE       WINKING HILL         1m       DRAWING TITLE       WINKING HILL         1m       DRAWING TITLE       RES DRAWING NUMBER         04875-RES-SUB-DR-PT-006       1         THIS DRAWING IS THE PROPERTY OF RENEWABLE ENERGY SYSTEMS LIMITED AND NO         REPRODUCTION MAY BE MADE IN WHOLE OR IN PART WITHOUT PERMISSION         G       BEAUFORT COURT, EGG FARM LANE, KINGS LANGLEY, HERTS WDA 8LR. UK         TEL +44 (0) 1923 299200       WWW.RES-GROUP.COM                                                                                                                                                                                                                                                                                                                                                                                                                                                                                                                                                                                                                                                                                                                                                                                                                                                                                                                                                                                                                                                                                                                                                                                                                                                                                                                                |                               |                                                                                                                                         | E |  |  |
| 7m       ISSUE DRAWN CHKD APPD DATE       REVISION NOTES         6m       PURPOSE       COORDINATES         9m       SCALE       DATUM         5m       1:200 @A3       N/A         4m       LAYOUT DRAWING       T-LAYOUT NO         4m       N/A       N/A         3m       PROJECT TITLE       WINKING HILL         1m       DRAWING TITLE       WINKING HILL         1m       DRAWING TITLE       RES DRAWING NUMBER         04875-RES-SUB-DR-PT-006       1         THIS DRAWING IS THE PROPERTY OF RENEWABLE ENERGY SYSTEMS LIMITED AND NO         REPRODUCTION MAY BE MADE IN WHOLE OR IN PART WITHOUT PERMISSION         G       BEAUFORT COURT, EGG FARM LANE, KINGS LANGLEY, HERTS WDA 8LR. UK         TEL +44 (0) 1923 299200       WWW.RES-GROUP.COM                                                                                                                                                                                                                                                                                                                                                                                                                                                                                                                                                                                                                                                                                                                                                                                                                                                                                                                                                                                                                                                                                                                                                                                                                                                                                                                                |                               |                                                                                                                                         |   |  |  |
| 7m       ISSUE DRAWN CHKD APPD DATE       REVISION NOTES         6m       PURPOSE       COORDINATES         9m       SCALE       DATUM         5m       1:200 @A3       N/A         4m       LAYOUT DRAWING       T-LAYOUT NO         4m       N/A       N/A         3m       PROJECT TITLE       WINKING HILL         1m       DRAWING TITLE       WINKING HILL         1m       DRAWING TITLE       RES DRAWING NUMBER         04875-RES-SUB-DR-PT-006       1         THIS DRAWING IS THE PROPERTY OF RENEWABLE ENERGY SYSTEMS LIMITED AND NO         REPRODUCTION MAY BE MADE IN WHOLE OR IN PART WITHOUT PERMISSION         G       BEAUFORT COURT, EGG FARM LANE, KINGS LANGLEY, HERTS WDA 8LR. UK         TEL +44 (0) 1923 299200       WWW.RES-GROUP.COM                                                                                                                                                                                                                                                                                                                                                                                                                                                                                                                                                                                                                                                                                                                                                                                                                                                                                                                                                                                                                                                                                                                                                                                                                                                                                                                                |                               | 1 BM WM MAS 2024-10-03 FIRST ISSUE                                                                                                      |   |  |  |
| 6m       PLANNING       N/A         5m       1:200       @A3       N/A         4m       LAYOUT DRAWING       T-LAYOUT NO         4m       N/A       N/A         3m       PROJECT TITLE       N/A         2m       WINKING HILL       r         1m       DRAWING TITLE       SUBSTATION COMPOUND<br>PLAN AND ELEVATIONS         RES DRAWING NUMBER       REV         04875-RES-SUB-DR-PT-006       1         THIS DRAWING IS THE PROPERTY OF RENEWABLE ENERGY SYSTEMS LIMITED AND NO<br>REPRODUCTION MAY BE MADE IN WHOLE OR IN PART WITHOUT PERMISSION       G         BEAUFORT COURT,<br>EGG FAM LANELY,<br>HERTS WDA BLR. UK<br>TEL +44 (0) 1923 299200<br>WWW.RES-GROUP.COM       G                                                                                                                                                                                                                                                                                                                                                                                                                                                                                                                                                                                                                                                                                                                                                                                                                                                                                                                                                                                                                                                                                                                                                                                                                                                                                                                                                                                                          | 7m                            | ISSUE DRAWN CHKD APPD DATE REVISION NOTES                                                                                               | L |  |  |
| 5m       1:200 @A3       N/A         4m       LAYOUT DRAWING       T-LAYOUT NO         4m       N/A       N/A         3m       PROJECT TITLE       N/A         2m       WINKING HILL       F         1m       DRAWING TITLE       SUBSTATION COMPOUND PLAN AND ELEVATIONS         RES DRAWING NUMBER       REV       1         1m       THIS DRAWING IS THE PROPERTY OF RENEWABLE ENERGY SYSTEMS LIMITED AND NO REPRODUCTION MAY BE MADE IN WHOLE OR IN PART WITHOUT PERMISSION       G         BEAUFORT COURT, EGG FARM LANE, KINGS LANGLEY, HERTS WD4 8LR. UK TEL 444 (0) 1923 299200 WWW.RES-GROUP.COM                                                                                                                                                                                                                                                                                                                                                                                                                                                                                                                                                                                                                                                                                                                                                                                                                                                                                                                                                                                                                                                                                                                                                                                                                                                                                                                                                                                                                                                                                       | 6m                            | PLANNING N/A                                                                                                                            |   |  |  |
| am       N/A       N/A         3m       PROJECT TITLE       WINKING HILL         1m       DRAWING TITLE       SUBSTATION COMPOUND         1m       DRAWING TITLE       SUBSTATION COMPOUND         PLAN AND ELEVATIONS       REV       1         This DRAWING IS THE PROPERTY OF RENEWABLE ENERGY SYSTEMS LIMITED AND NO       1         This DRAWING IS THE PROPERTY OF RENEWABLE ENERGY SYSTEMS LIMITED AND NO       1         THIS DRAWING IS THE PROPERTY OF RENEWABLE ENERGY SYSTEMS LIMITED AND NO       1         G       BEAUFORT COURT, EGG FARM LANE, KINGS LANGLEY, HERTS WD4 8LR, UK       5         TEL 444 (0) 1923 299200       WWW.RES-GROUP.COM       6                                                                                                                                                                                                                                                                                                                                                                                                                                                                                                                                                                                                                                                                                                                                                                                                                                                                                                                                                                                                                                                                                                                                                                                                                                                                                                                                                                                                                        | 5m                            | 1:200 @A3 N/A                                                                                                                           |   |  |  |
| 2m     WINKING HILL       1m     DRAWING TITLE       SUBSTATION COMPOUND<br>PLAN AND ELEVATIONS       RES DRAWING NUMBER<br>04875-RES-SUB-DR-PT-006       THIS DRAWING IS THE PROPERTY OF RENEWABLE ENERGY SYSTEMS LIMITED AND NO<br>REPRODUCTION MAY BE MADE IN WHOLE OR IN PART WITHOUT PERMISSION<br>REPRODUCTION MAY BE MADE IN WHOLE OR IN PART WITHOUT PERMISSION       G       BEAUFORT COURT,<br>EGG FARM LANELY,<br>HERTS WDA BLR. UK,<br>TEL +44 (0) 1923 299200<br>WWW.RES-GROUP.COM                                                                                                                                                                                                                                                                                                                                                                                                                                                                                                                                                                                                                                                                                                                                                                                                                                                                                                                                                                                                                                                                                                                                                                                                                                                                                                                                                                                                                                                                                                                                                                                                 | 4m                            |                                                                                                                                         |   |  |  |
| Im       DRAWING TITLE         SUBSTATION COMPOUND         PLAN AND ELEVATIONS         RES DRAWING NUMBER         04875-RES-SUB-DR-PT-006         1         THIS DRAWING IS THE PROPERTY OF RENEWABLE ENERGY SYSTEMS LIMITED AND NO         REPRODUCTION MAY BE MADE IN WHOLE OR IN PART WITHOUT PERMISSION         G         RES LANGLEY,<br>HERTS WD4 & BLR. UK<br>TEL +44 (0) 1923 299200<br>WWW.RES-GROUP.COM                                                                                                                                                                                                                                                                                                                                                                                                                                                                                                                                                                                                                                                                                                                                                                                                                                                                                                                                                                                                                                                                                                                                                                                                                                                                                                                                                                                                                                                                                                                                                                                                                                                                               |                               |                                                                                                                                         | F |  |  |
| SUBSTATION COMPOUND<br>PLAN AND ELEVATIONS         RES DRAWING NUMBER<br>04875-RES-SUB-DR-PT-006         THIS DRAWING IS THE PROPERTY OF RENEWABLE ENERGY SYSTEMS LIMITED AND NO<br>REPRODUCTION MAY BE MADE IN WHOLE OR IN PART WITHOUT PERMISSION         THIS DRAWING IS THE PROPERTY OF RENEWABLE ENERGY SYSTEMS LIMITED AND NO<br>REPRODUCTION MAY BE MADE IN WHOLE OR IN PART WITHOUT PERMISSION         BEAUFORT COURT,<br>EGG FARM LANE,<br>KINGS LANGLEY,<br>HERTS WD4 8LR. UK<br>TEL +444 (0) 1923 299200<br>WWW.RES-GROUP.COM                                                                                                                                                                                                                                                                                                                                                                                                                                                                                                                                                                                                                                                                                                                                                                                                                                                                                                                                                                                                                                                                                                                                                                                                                                                                                                                                                                                                                                                                                                                                                        |                               |                                                                                                                                         |   |  |  |
| RES DRAWING NUMBER       REV         04875-RES-SUB-DR-PT-006       1         This DRAWING IS THE PROPERTY OF RENEWABLE ENERGY SYSTEMS LIMITED AND NO       1         THIS DRAWING IS THE PROPERTY OF RENEWABLE ENERGY SYSTEMS LIMITED AND NO       1         REPRODUCTION MAY BE MADE IN WHOLE OR IN PART WITHOUT PERMISSION       6         BEAUFORT COURT,       EGG FARM LANE,         KINGS LANGLEY,       HERTS WD4 8LR. UK         TEL +44 (0) 1923 299200       WWW.RES-GROUP.COM                                                                                                                                                                                                                                                                                                                                                                                                                                                                                                                                                                                                                                                                                                                                                                                                                                                                                                                                                                                                                                                                                                                                                                                                                                                                                                                                                                                                                                                                                                                                                                                                        |                               | SUBSTATION COMPOUND                                                                                                                     |   |  |  |
| 04875-RES-SUB-DR-PT-006       1         This DRAWING IS THE PROPERTY OF RENEWABLE ENERGY SYSTEMS LIMITED AND NO REPRODUCTION MAY BE MADE IN WHOLE OR IN PART WITHOUT PERMISSION         G         BEAUFORT COURT, EGG FARM LANE, KINGS LANOLEY, HERTS WD4 8LR. UK TEL +44 (0) 1932 299200         WWW.RES-GROUP.COM                                                                                                                                                                                                                                                                                                                                                                                                                                                                                                                                                                                                                                                                                                                                                                                                                                                                                                                                                                                                                                                                                                                                                                                                                                                                                                                                                                                                                                                                                                                                                                                                                                                                                                                                                                             |                               | PLAN AND ELEVATIONS                                                                                                                     | L |  |  |
| G<br>BEAUFORT COURT,<br>EGG FARM LANE,<br>KINGS LANGLEY,<br>HERTS WD4 8LR. UK<br>TEL: +44 (0) 1923 299200<br>WWW.RES-GROUP.COM                                                                                                                                                                                                                                                                                                                                                                                                                                                                                                                                                                                                                                                                                                                                                                                                                                                                                                                                                                                                                                                                                                                                                                                                                                                                                                                                                                                                                                                                                                                                                                                                                                                                                                                                                                                                                                                                                                                                                                  |                               |                                                                                                                                         |   |  |  |
| BEAUFORT COURT,<br>EGG FARM LANE,<br>KINGS LANGLEY,<br>HERTS WD4 8LR. UK<br>TEL +44 (0) 1923 299200<br>WWW.RES-GROUP.COM                                                                                                                                                                                                                                                                                                                                                                                                                                                                                                                                                                                                                                                                                                                                                                                                                                                                                                                                                                                                                                                                                                                                                                                                                                                                                                                                                                                                                                                                                                                                                                                                                                                                                                                                                                                                                                                                                                                                                                        |                               | THIS DRAWING IS THE PROPERTY OF RENEWABLE ENERGY SYSTEMS LIMITED AND NO REPRODUCTION MAY BE MADE IN WHOLE OR IN PART WITHOUT PERMISSION |   |  |  |
| EGG FARM LANE,<br>KINGS LANGLEY,<br>HERTS WD4 8LR. UK<br>TEL +44 (0) 1923 299200<br>WWW.RES-GROUP.COM                                                                                                                                                                                                                                                                                                                                                                                                                                                                                                                                                                                                                                                                                                                                                                                                                                                                                                                                                                                                                                                                                                                                                                                                                                                                                                                                                                                                                                                                                                                                                                                                                                                                                                                                                                                                                                                                                                                                                                                           |                               |                                                                                                                                         | G |  |  |
| WWW.RES-GROUP.COM                                                                                                                                                                                                                                                                                                                                                                                                                                                                                                                                                                                                                                                                                                                                                                                                                                                                                                                                                                                                                                                                                                                                                                                                                                                                                                                                                                                                                                                                                                                                                                                                                                                                                                                                                                                                                                                                                                                                                                                                                                                                               |                               |                                                                                                                                         |   |  |  |
| 9 10                                                                                                                                                                                                                                                                                                                                                                                                                                                                                                                                                                                                                                                                                                                                                                                                                                                                                                                                                                                                                                                                                                                                                                                                                                                                                                                                                                                                                                                                                                                                                                                                                                                                                                                                                                                                                                                                                                                                                                                                                                                                                            |                               | TEL 144 (0) 1923 239200                                                                                                                 |   |  |  |
|                                                                                                                                                                                                                                                                                                                                                                                                                                                                                                                                                                                                                                                                                                                                                                                                                                                                                                                                                                                                                                                                                                                                                                                                                                                                                                                                                                                                                                                                                                                                                                                                                                                                                                                                                                                                                                                                                                                                                                                                                                                                                                 |                               | 9 10                                                                                                                                    | ] |  |  |