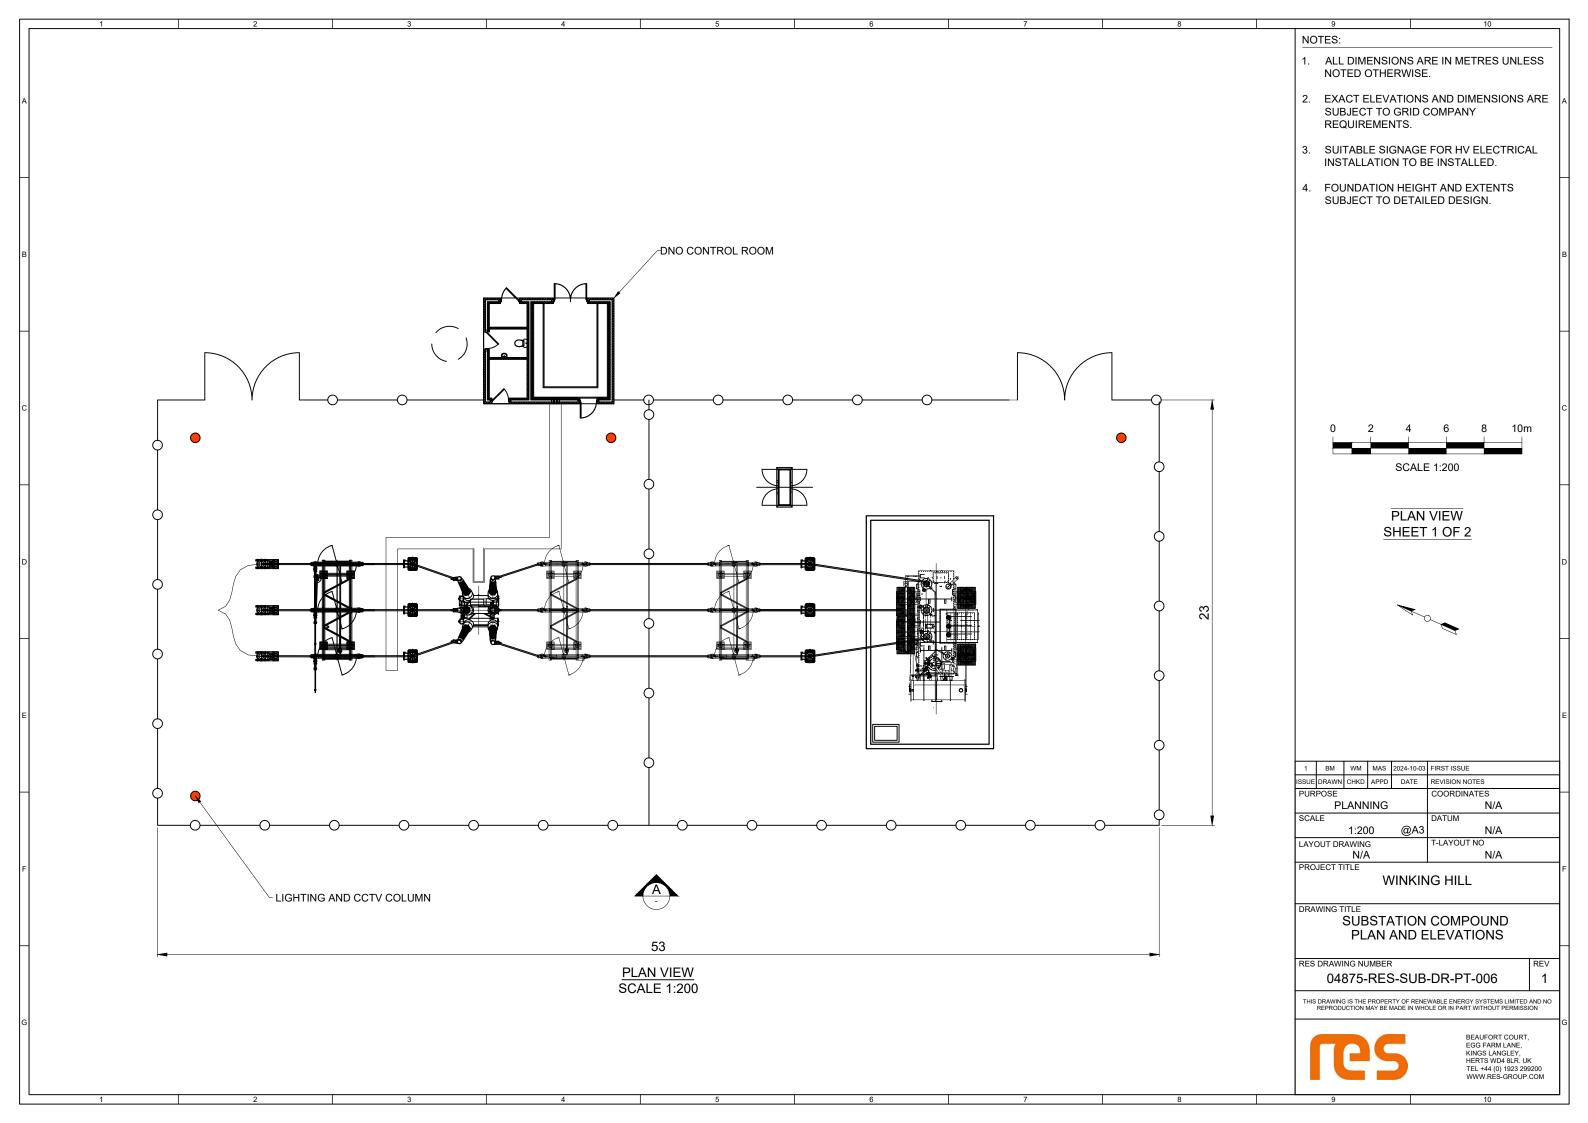

| 1     Mottes:     1     ALL DIMENSIONS ARE IN METRES UNLESS       1.     ALL DIMENSIONS ARE IN METRES UNLESS       2.     EXACT ELEVATIONS AND DIMENSIONS ARE SUBJECT TO GRID COMPANY REQUIREMENTS.       3.     SUITABLE SIGNAGE FOR HV ELECTRICAL INSTALLATION TO BE INSTALLED.       4.     FOUNDATION HEIGHT AND EXTENTS SUBJECT TO DETAILED DESIGN.       7m     0       4m     SCALE 1200       8m     0       7m     0       4m     SCALE 1200       ELEVATION VIEW       SHEET 2 OF 2       0     C       4m     C       5m     C                                                                                                                                                                                                                                                                                                                                                                                                                                                                                                                                                                                                                                                                                                                                                                                                                                                                                                                                                                                                                                                                                                                                                                                              | 1                             |                                                                                                                                         |   |  |  |
|-------------------------------------------------------------------------------------------------------------------------------------------------------------------------------------------------------------------------------------------------------------------------------------------------------------------------------------------------------------------------------------------------------------------------------------------------------------------------------------------------------------------------------------------------------------------------------------------------------------------------------------------------------------------------------------------------------------------------------------------------------------------------------------------------------------------------------------------------------------------------------------------------------------------------------------------------------------------------------------------------------------------------------------------------------------------------------------------------------------------------------------------------------------------------------------------------------------------------------------------------------------------------------------------------------------------------------------------------------------------------------------------------------------------------------------------------------------------------------------------------------------------------------------------------------------------------------------------------------------------------------------------------------------------------------------------------------------------------------------------------------------------------------------------------------------------------------------------------------------------------------------------------------------------------------------------------------------------------------------------------------------------------------------------------------------------------------------------------|-------------------------------|-----------------------------------------------------------------------------------------------------------------------------------------|---|--|--|
| 1. ALL DIMENSIONS ARE IN METRES UNLESS<br>NOTED OTHERWISE.       .         2. EXACT ELEVATIONS AND DIMENSIONS ARE<br>SUBJECT TO ORD COMPANY<br>REQUIREMENTS.       .         3. SUITABLE SIGNAGE FOR HV ELECTRICAL<br>INSTALLATION TO BE INSTALLED.       .         4. FOUNDATION HEIGHT AND EXTENTS<br>SUBJECT TO DETAILED DESIGN.       .         70       .       .         60       .       .         61       .       .         70       .       .         61       .       .         70       .       .         61       .       .         71       .       .         61       .       .         71       .       .         61       .       .         71       .       .         61       .       .         71       .       .         61       .       .         71       .       .         62       .       .         71       .       .         63       .       .       .         74       .       .       .         74       .       .       .         74                                                                                                                                                                                                                                                                                                                                                                                                                                                                                                                                                                                                                                                                                                                                                                                                                                                                                                                                                                                                                                                                                                                           |                               | 9 10<br>NOTES:                                                                                                                          | 1 |  |  |
| SUBJECT TO GRID COMPANY<br>REQUIREMENTS.         3. SUITABLE SIGNAGE FOR HV ELECTRICAL<br>INSTALLATION TO DE INSTALLED.         4. FOUNDATION TO DE INSTALLED.         4. FOUNDATION TO DE INSTALLED.         7m         6m         5m         4m         3m         2m         1m         0m         2m         3m         2m         1m         0m         2m         3m         2m         1m         0m         2m         5x02 Download APPO         2m         5x02 Download APPO         2m         1m         1m </td <td></td> <td>1. ALL DIMENSIONS ARE IN METRES UNLESS</td> <td></td>                                                                                                                                                                                                                                                                                                                                                                                                                                                                                                                                                                                                                                                                                                                                                                                                                                                                                                                                                                                                                                                                                                                                                                                                                                                        |                               | 1. ALL DIMENSIONS ARE IN METRES UNLESS                                                                                                  |   |  |  |
| INSTALLATION TO BE INSTALLED.         4. FOUNDATION HEIGHT AND EXTENTS<br>SUBJECT TO DETAILED DESIGN.         7n         6n         5n         4n         3n         7n         6n         5n         6n         5n         5n         5n         5n         5n         5n         5n         5n         5n         6n         5n         6n         5n         6n         5n         6n         5n         5n         6n         5n         6n         5n         6n         5n         6n         5n         100 <td></td> <td>SUBJECT TO GRID COMPANY</td> <td>А</td>                                                                                                                                                                                                                                                                                                                                                                                                                                                                                                                                                                                                                                                                                                                                                                                                                                                                                                                                                                                                                                                                                                                                                                                                                                                                                                                                                   |                               | SUBJECT TO GRID COMPANY                                                                                                                 | А |  |  |
| 7n       6n         3n       2n         1m       0       2       4       6       8       10m         5n       2n       5CALE 1:200                                                                                                                                                                                                                                                                                                                                                                                                                                                                                                                                                                                                                                                                                                                                                                                |                               |                                                                                                                                         |   |  |  |
| 7n       6n         5n       4n         3n       2n         1m       1         0       2       4       6       8       10m         5n       50       50       50       6       10m         1m       50       2.4       6       8       10m         5n       50       50       50       50       6       10m         5n       50       50       50       50       6       10m       6       6       6       10m       6       6       6       10m       6       6       6       10m       6       6       6       6       6       6       6       6       6       6       6       6       6       6       6       6       6       6       6       6       6       6       6       6       6       6       6       6       6       6       6       6       6       6       6       6       7       6       7       7       6       7       7       7       7       7       7       7       7       7       7       7       7       7       7       7 </td <td></td> <td></td> <td></td>                                                                                                                                                                                                                                                                                                                                                                                                                                                                                                                                                                                                                                                                                                                                                                                                                                                                                                                                                                                                                                                                                                           |                               |                                                                                                                                         |   |  |  |
| 6m       5cALE 1:200       ELEVATION VIEW       5cALE 1:200       ELEVATION VIEW       5m       6m                                                                                                                                                                                                                                                                                                                                                                                                                                                                                                                                                                                                                                                                                                                                                                                                                                                                                                                                                                                                                               |                               |                                                                                                                                         | в |  |  |
| 5m       4n         3m       2m         1m       0       2       4       6       8       10m         SCALE 1:200         ELEVATION VIEW         SCALE 1:200         ELEVATION VIEW         SHEET 2 OF 2         0       2       4       6       8       10m         SCALE 1:200         ELEVATION VIEW         SHEET 2 OF 2         DIANNING       N/A         PLANNING       N/A         ORIGINATES         PLANNING       N/A         A dot as dot as a do                                                                                                                                                                                                                                                                                                                                                                                                                                                                                                                                                                                                                                                                                                                                                                                 |                               |                                                                                                                                         |   |  |  |
| 3m       2m         1m       1m                                                                                                                                                                                                                                                                                                                                                                                                                                                                                                                                                                                                                                                                                                                                                                                                                                                                                                                                                                                                                                                                                                                                                                                                                                                                                                                                     |                               |                                                                                                                                         |   |  |  |
| 2n       m       0       2       4       6       8       10m         0       2       4       6       8       10m         SCALE 1:200       ELEVATION VIEW         SHEET 2 OF 2       D         0       2       4       6       8       10m         1       M       MAS       2024-10-03       FIRST ISSUE       D         SCALE 1:200       ELEVATION VIEW       SHEET 2 OF 2       D       D         0       1       M       MAS       2024-10-03       FIRST ISSUE       D         0       1       M       MAS       2024-10-03       FIRST ISSUE       D       D         0       1       M       MAS       2024-10-03       FIRST ISSUE       D       D         0       1       M       MAS       2024-10-03       FIRST ISSUE       D       D         0       1       SCALE       DAT       Revision notes       P       D       N/A       N/A       N/A         1       SCALE       DATUM       N/A       N/A       N/A       N/A       N/A         2       1       DOS       DATUM       N/A       N/A       N/A </td <td> 4m</td> <td></td> <td></td>                                                                                                                                                                                                                                                                                                                                                                                                                                                                                                                                                                                                                                                                                                                                                                                                                                                                                                                                                                                                                                    | 4m                            |                                                                                                                                         |   |  |  |
| Im       Im <td< td=""><td></td><td></td><td></td></td<>                                                                                                                                                                                                                                                                                                                                                                                                                                                                                                                                                                                                                                                                                                                                                                                                                                                                                                                                                                                                          |                               |                                                                                                                                         |   |  |  |
| 7/1       0       2       4       6       8       10m         SCALE 1:200         ELEVATION VIEW<br>SHEET 2 OF 2         SCALE 1:200         Image: Scale 1:200 <td <="" colspan="2" td=""><td></td><td></td><td></td></td>                                                                                                                                                                                                                                                                                                                                                                                                                                                                                                                                                                                                                                                                                                                                                                                                                                                                                                                                                                                                                                                                                                                                                                  | <td></td> <td></td> <td></td> |                                                                                                                                         |   |  |  |
| 7m         0         2         4         6         8         10m           SCALE 1:200           ELEVATION VIEW<br>SHEET 2 OF 2           0         2         4         6         8         10m           SCALE 1:200           ELEVATION VIEW<br>SHEET 2 OF 2           SELEVATION VIEW<br>SHEET 2 OF 2           Image: Selection Rectains and the selection of                                                                                                                                                                                                                                                                                                                                                 |                               |                                                                                                                                         |   |  |  |
| 7m       ELEVATION VIEW         8m       ws       bit Mark         8m       ws       bit Mark         9m       SCALE 1:200       prest         9m       State       prest         9m       PURPOSE       COORDINATES         9m       PURPOSE       COORDINATES         9m       PURPOSE       COORDINATES         9m       PURPOSE       COORDINATES         9m       PURPOSE       Datum         10m       N/A       LAYOUT DRAWING MILL         9m       POJECT TITLE       WINKING HILL         10m       DRAWING TITLE       SUBSTATION COMPOUND<br>PLAN AND ELEVATIONS         RES DRAWING NUMBER       REV<br>04875-RES-SUB-DR-PT-006       1         11       THIS DRAWING NUMBER       REV<br>1       1         11       THIS DRAWING NUMBER       REV<br>1       1         11       THIS DRAWING NUMBER       REV<br>1       1                                                                                                                                                                                                                                                                                                                                                                                                                                                                                                                                                                                                                                                                                                                                                                                                                                                                                                                                                                                                                                                                                                                                                                                                                                                        |                               | 0 2 4 6 8 10m                                                                                                                           | C |  |  |
| Image: Strain |                               |                                                                                                                                         |   |  |  |
| 7m       1       BM       WM       MAS       2024-10-03       FIRST ISSUE         1       BM       WM       MAS       2024-10-03       FIRST ISSUE         1       BM       WM       MAS       2024-10-03       FIRST ISSUE         1       BSUE       DRAWING CHKD       APPD       DATE       REVISION NOTES         PURPOSE       PLANNING       N/A       DATUM       N/A         SGM       Arn       N/A       DATUM       N/A         SCALE       DATUM       QA3       N/A         LAYOUT DRAWING       T-LAYOUT NO       N/A       N/A         Arn       N/A       N/A       N/A       REV         1m       DRAWING TITLE       WINKING HILL       F         DRAWING TITLE       SUBSTATION COMPOUND<br>PLAN AND ELEVATIONS       REV       1         THIS DRAWING IS THE PROPERTY OF RENEWABLE ENERGY SYSTEMS LIMITED AND NO       REV       1         THIS DRAWING IS THE PROPERTY OF RENEWABLE ENERGY SYSTEMS LIMITED AND NO       REV       1         THIS DRAWING IS THE PROPERTY OF RENEWABLE ENERGY SYSTEMS LIMITED AND NO       REV       1         THIS DRAWING IS THE PROPERTY OF RENEWABLE ENERGY SYSTEM LIMITED AND NO       REV       1         THIS DRAWING IS THE PROPER                                                                                                                                                                                                                                                                                                                                                                                                                                                                                                                                                                                                                                                                                                                                                                                                                                                                                                 |                               | SCALE 1:200                                                                                                                             |   |  |  |
| 7m       1       BM       WM       MAS       2024-10-03       FIRST ISSUE         1       BM       WM       MAS       2024-10-03       FIRST ISSUE         1       BM       WM       MAS       2024-10-03       FIRST ISSUE         1       BSUE       DRAWING CHKD       APPD       DATE       REVISION NOTES         PURPOSE       PLANNING       N/A       DATUM       N/A         SGM       Arn       N/A       DATUM       N/A         SCALE       DATUM       QA3       N/A         LAYOUT DRAWING       T-LAYOUT NO       N/A       N/A         Arn       N/A       N/A       N/A       REV         1m       DRAWING TITLE       WINKING HILL       F         DRAWING TITLE       SUBSTATION COMPOUND<br>PLAN AND ELEVATIONS       REV       1         THIS DRAWING IS THE PROPERTY OF RENEWABLE ENERGY SYSTEMS LIMITED AND NO       REV       1         THIS DRAWING IS THE PROPERTY OF RENEWABLE ENERGY SYSTEMS LIMITED AND NO       REV       1         THIS DRAWING IS THE PROPERTY OF RENEWABLE ENERGY SYSTEMS LIMITED AND NO       REV       1         THIS DRAWING IS THE PROPERTY OF RENEWABLE ENERGY SYSTEM LIMITED AND NO       REV       1         THIS DRAWING IS THE PROPER                                                                                                                                                                                                                                                                                                                                                                                                                                                                                                                                                                                                                                                                                                                                                                                                                                                                                                 |                               |                                                                                                                                         | ╞ |  |  |
| 7m       1       BM       WM       MAS       2024-10-03       FIRST ISSUE         1       BM       WM       MAS       2024-10-03       FIRST ISSUE         1       BM       WM       MAS       2024-10-03       FIRST ISSUE         1       BSUE       DRAWING CHKD       APPD       DATE       REVISION NOTES         PURPOSE       PLANNING       N/A       DATUM       N/A         SGM       Arn       N/A       DATUM       N/A         SCALE       DATUM       QA3       N/A         LAYOUT DRAWING       T-LAYOUT NO       N/A       N/A         Arn       N/A       N/A       N/A       REV         1m       DRAWING TITLE       WINKING HILL       F         DRAWING TITLE       SUBSTATION COMPOUND<br>PLAN AND ELEVATIONS       REV       1         THIS DRAWING IS THE PROPERTY OF RENEWABLE ENERGY SYSTEMS LIMITED AND NO       REV       1         THIS DRAWING IS THE PROPERTY OF RENEWABLE ENERGY SYSTEMS LIMITED AND NO       REV       1         THIS DRAWING IS THE PROPERTY OF RENEWABLE ENERGY SYSTEMS LIMITED AND NO       REV       1         THIS DRAWING IS THE PROPERTY OF RENEWABLE ENERGY SYSTEM LIMITED AND NO       REV       1         THIS DRAWING IS THE PROPER                                                                                                                                                                                                                                                                                                                                                                                                                                                                                                                                                                                                                                                                                                                                                                                                                                                                                                 |                               | ELEVATION VIEW                                                                                                                          |   |  |  |
| 1       BM       WM       MAS       2024-10-03       FIRST ISSUE         ISSUE       DRAWN       CHKD       APPD       DATE       REVISION NOTES         PURPOSE       COORDINATES       N/A         5m       1:200       @A3       N/A         4m       SCALE       DATUM       N/A         5m       1:200       @A3       N/A         4m       N/A       T-LAYOUT NO       N/A         3m       PROJECT TITLE       WINKING HILL       F         2m       WINKING HILL       DRAWING TITLE       SUBSTATION COMPOUND PLAN AND ELEVATIONS         RES DRAWING NUMBER       REV       04875-RES-SUB-DR-PT-006       1         1m       This DRAWING IN MAY BER MADE IN WHOLE OR IN PART WITHOUT PREMASION       REV         04875-RES-SUB-DR-PT-006       1       1         This DRAWING IN MAY BER MADE IN WHOLE OR IN PART WITHOUT TREMASION       G         Image Law ADD COUNT.       EGG FART COUNT.       EGG FART COUNT.         KINGS LANGLEY       HERTS MYOB AR. UK       F         Image Law ADD COUNT.       EGG FART COUNT.       EGG FART COUNT.         KINGS LANGLEY       HERTS MYOB AR. UK       F         Image Law ADD LANG ADD LEVERAD ADD COUNT.       EGG FARD LANGLEY<                                                                                                                                                                                                                                                                                                                                                                                                                                                                                                                                                                                                                                                                                                                                                                                                                                                                                                  |                               |                                                                                                                                         |   |  |  |
| 1       BM       WM       MAS       2024-10-03       FIRST ISSUE         ISSUE       DRAWN       CHKD       APPD       DATE       REVISION NOTES         6m       PURPOSE       COORDINATES       N/A         5m       1:200       @A3       N/A         4m       Arm       N/A       N/A         3m       1:200       @A3       N/A         9m       1:200       @A3       N/A         4m       N/A       N/A       N/A         3m       PROJECT TITLE       DATUM       N/A         1m       DRAWING TITLE       WINKING HILL       F         1m       DRAWING TITLE       SUBSTATION COMPOUND PLAN AND ELEVATIONS       REV         1m       DRAWING NUMBER       REV       1         1m       DRAWING TITLE       THIS DRAWING IS THE PROPERTY OF RENEWABLE ENERGY SYSTEMS LIMITED AND NO REPRODUCTION MAY BE MADE IN WHOLE OR IN PART WITHOUT PREMISSION       THIS DRAWING IS THE PROPERTY OF RENEWABLE ENERGY SYSTEMS LIMITED AND NO REPRODUCTION MAY BE MADE IN WHOLE OR IN PART WITHOUT PREMISSION         GOOD         BEAUFORT COURT, EGG FARM LANE, KINGS LANGLEY, HERTS WD4 & BLR, UK         REV TITLE SUD4 & BLR, UK         DIAGON SING ANGLEY AND DELEVATIONS <td></td> <td></td> <td>D</td>                                                                                                                                                                                                                                                                                                                                                                                                                                                                                                                                                                                                                                                                                                                                                                                                                                                                                   |                               |                                                                                                                                         | D |  |  |
| 1       BM       WM       MAS       2024-10-03       FIRST ISSUE         ISSUE       DRAWN       CHKD       APPD       DATE       REVISION NOTES         6m       PURPOSE       COORDINATES       N/A         5m       1:200       @A3       N/A         4m       Arm       N/A       N/A         3m       1:200       @A3       N/A         9m       1:200       @A3       N/A         4m       N/A       N/A       N/A         3m       PROJECT TITLE       DATUM       N/A         1m       DRAWING TITLE       WINKING HILL       F         1m       DRAWING TITLE       SUBSTATION COMPOUND PLAN AND ELEVATIONS       REV         1m       DRAWING NUMBER       REV       1         1m       DRAWING TITLE       THIS DRAWING IS THE PROPERTY OF RENEWABLE ENERGY SYSTEMS LIMITED AND NO REPRODUCTION MAY BE MADE IN WHOLE OR IN PART WITHOUT PREMISSION       THIS DRAWING IS THE PROPERTY OF RENEWABLE ENERGY SYSTEMS LIMITED AND NO REPRODUCTION MAY BE MADE IN WHOLE OR IN PART WITHOUT PREMISSION         GOOD         BEAUFORT COURT, EGG FARM LANE, KINGS LANGLEY, HERTS WD4 & BLR, UK         REV TITLE SUD4 & BLR, UK         DIAGON SING ANGLEY AND DELEVATIONS <td></td> <td></td> <td></td>                                                                                                                                                                                                                                                                                                                                                                                                                                                                                                                                                                                                                                                                                                                                                                                                                                                                                    |                               |                                                                                                                                         |   |  |  |
| 1       BM       WM       MAS       2024-10-03       FIRST ISSUE         ISSUE       DRAWN       CHKD       APPD       DATE       REVISION NOTES         6m       PURPOSE       COORDINATES       N/A         5m       1:200       @A3       N/A         4m       Arm       N/A       N/A         3m       1:200       @A3       N/A         9m       1:200       @A3       N/A         4m       N/A       N/A       N/A         3m       PROJECT TITLE       DATUM       N/A         1m       DRAWING TITLE       WINKING HILL       F         1m       DRAWING TITLE       SUBSTATION COMPOUND PLAN AND ELEVATIONS       REV         1m       DRAWING NUMBER       REV       1         1m       DRAWING TITLE       THIS DRAWING IS THE PROPERTY OF RENEWABLE ENERGY SYSTEMS LIMITED AND NO REPRODUCTION MAY BE MADE IN WHOLE OR IN PART WITHOUT PREMISSION       THIS DRAWING IS THE PROPERTY OF RENEWABLE ENERGY SYSTEMS LIMITED AND NO REPRODUCTION MAY BE MADE IN WHOLE OR IN PART WITHOUT PREMISSION         GOOD         BEAUFORT COURT, EGG FARM LANE, KINGS LANGLEY, HERTS WD4 & BLR, UK         REV TITLE SUD4 & BLR, UK         DIAGON SING ANGLEY AND DELEVATIONS <td></td> <td></td> <td></td>                                                                                                                                                                                                                                                                                                                                                                                                                                                                                                                                                                                                                                                                                                                                                                                                                                                                                    |                               |                                                                                                                                         |   |  |  |
| 1       BM       WM       MAS       2024-10-03       FIRST ISSUE         ISSUE       DRAWN       CHKD       APPD       DATE       REVISION NOTES         6m       PURPOSE       COORDINATES       N/A         5m       1:200       @A3       N/A         4m       Arm       N/A       N/A         3m       1:200       @A3       N/A         9m       1:200       @A3       N/A         4m       N/A       N/A       N/A         3m       PROJECT TITLE       DATUM       N/A         1m       DRAWING TITLE       WINKING HILL       F         1m       DRAWING TITLE       SUBSTATION COMPOUND PLAN AND ELEVATIONS       REV         1m       DRAWING NUMBER       REV       1         1m       DRAWING TITLE       THIS DRAWING IS THE PROPERTY OF RENEWABLE ENERGY SYSTEMS LIMITED AND NO REPRODUCTION MAY BE MADE IN WHOLE OR IN PART WITHOUT PREMISSION       THIS DRAWING IS THE PROPERTY OF RENEWABLE ENERGY SYSTEMS LIMITED AND NO REPRODUCTION MAY BE MADE IN WHOLE OR IN PART WITHOUT PREMISSION         GOOD         BEAUFORT COURT, EGG FARM LANE, KINGS LANGLEY, HERTS WD4 & BLR, UK         REV TITLE SUD4 & BLR, UK         DIAGON SING ANGLEY AND DELEVATIONS <td></td> <td></td> <td></td>                                                                                                                                                                                                                                                                                                                                                                                                                                                                                                                                                                                                                                                                                                                                                                                                                                                                                    |                               |                                                                                                                                         |   |  |  |
| 1       BM       WM       MAS       2024-10-03       FIRST ISSUE         ISSUE       DRAWN       CHKD       APPD       DATE       REVISION NOTES         6m       PURPOSE       COORDINATES       N/A         5m       1:200       @A3       N/A         4m       Arm       N/A       N/A         3m       1:200       @A3       N/A         9m       1:200       @A3       N/A         4m       N/A       N/A       N/A         3m       PROJECT TITLE       DATUM       N/A         1m       DRAWING TITLE       WINKING HILL       F         1m       DRAWING TITLE       SUBSTATION COMPOUND PLAN AND ELEVATIONS       REV         1m       DRAWING NUMBER       REV       1         1m       DRAWING TITLE       THIS DRAWING IS THE PROPERTY OF RENEWABLE ENERGY SYSTEMS LIMITED AND NO REPRODUCTION MAY BE MADE IN WHOLE OR IN PART WITHOUT PREMISSION       THIS DRAWING IS THE PROPERTY OF RENEWABLE ENERGY SYSTEMS LIMITED AND NO REPRODUCTION MAY BE MADE IN WHOLE OR IN PART WITHOUT PREMISSION         GOOD         BEAUFORT COURT, EGG FARM LANE, KINGS LANGLEY, HERTS WD4 & BLR, UK         REV TITLE SUD4 & BLR, UK         DIAGON SING ANGLEY AND DELEVATIONS <td></td> <td></td> <td>F</td>                                                                                                                                                                                                                                                                                                                                                                                                                                                                                                                                                                                                                                                                                                                                                                                                                                                                                   |                               |                                                                                                                                         | F |  |  |
| 1       BM       WM       MAS       2024-10-03       FIRST ISSUE         ISSUE       DRAWN       CHKD       APPD       DATE       REVISION NOTES         6m       PURPOSE       COORDINATES       N/A         5m       1:200       @A3       N/A         4m       Arm       N/A       N/A         3m       1:200       @A3       N/A         9m       1:200       @A3       N/A         4m       N/A       N/A       N/A         3m       PROJECT TITLE       DATUM       N/A         1m       DRAWING TITLE       WINKING HILL       F         1m       DRAWING TITLE       SUBSTATION COMPOUND PLAN AND ELEVATIONS       REV         1m       DRAWING NUMBER       REV       1         1m       DRAWING TITLE       THIS DRAWING IS THE PROPERTY OF RENEWABLE ENERGY SYSTEMS LIMITED AND NO REPRODUCTION MAY BE MADE IN WHOLE OR IN PART WITHOUT PREMISSION       THIS DRAWING IS THE PROPERTY OF RENEWABLE ENERGY SYSTEMS LIMITED AND NO REPRODUCTION MAY BE MADE IN WHOLE OR IN PART WITHOUT PREMISSION         GOOD         BEAUFORT COURT, EGG FARM LANE, KINGS LANGLEY, HERTS WD4 & BLR, UK         REV TITLE SUD4 & BLR, UK         DIAGON SING ANGLEY AND DELEVATIONS <td></td> <td></td> <td></td>                                                                                                                                                                                                                                                                                                                                                                                                                                                                                                                                                                                                                                                                                                                                                                                                                                                                                    |                               |                                                                                                                                         |   |  |  |
| 1       BM       WM       MAS       2024-10-03       FIRST ISSUE         ISSUE       DRAWN       CHKD       APPD       DATE       REVISION NOTES         6m       PURPOSE       COORDINATES       N/A         5m       1:200       @A3       N/A         4m       Arm       N/A       N/A         3m       1:200       @A3       N/A         9m       1:200       @A3       N/A         4m       N/A       N/A       N/A         3m       PROJECT TITLE       DATUM       N/A         1m       DRAWING TITLE       WINKING HILL       F         1m       DRAWING TITLE       SUBSTATION COMPOUND PLAN AND ELEVATIONS       REV         1m       DRAWING NUMBER       REV       1         1m       DRAWING TITLE       THIS DRAWING IS THE PROPERTY OF RENEWABLE ENERGY SYSTEMS LIMITED AND NO REPRODUCTION MAY BE MADE IN WHOLE OR IN PART WITHOUT PREMISSION       THIS DRAWING IS THE PROPERTY OF RENEWABLE ENERGY SYSTEMS LIMITED AND NO REPRODUCTION MAY BE MADE IN WHOLE OR IN PART WITHOUT PREMISSION         GOOD         BEAUFORT COURT, EGG FARM LANE, KINGS LANGLEY, HERTS WD4 & BLR, UK         REV TITLE SUD4 & BLR, UK         DIAGON SING ANGLEY AND DELEVATIONS <td></td> <td></td> <td></td>                                                                                                                                                                                                                                                                                                                                                                                                                                                                                                                                                                                                                                                                                                                                                                                                                                                                                    |                               |                                                                                                                                         |   |  |  |
| 7m       ISSUE DRAWN CHKD APPD DATE       REVISION NOTES         6m       PURPOSE       COORDINATES         9m       SCALE       DATUM         5m       1:200 @A3       N/A         4m       LAYOUT DRAWING       T-LAYOUT NO         4m       N/A       N/A         3m       PROJECT TITLE       WINKING HILL         1m       DRAWING TITLE       WINKING HILL         1m       DRAWING TITLE       RES DRAWING NUMBER         04875-RES-SUB-DR-PT-006       1         THIS DRAWING IS THE PROPERTY OF RENEWABLE ENERGY SYSTEMS LIMITED AND NO         REPRODUCTION MAY BE MADE IN WHOLE OR IN PART WITHOUT PERMISSION         G       BEAUFORT COURT, EGG FARM LANE, KINGS LANGLEY, HERTS WDA 8LR. UK         TEL +44 (0) 1923 299200       WWW.RES-GROUP.COM                                                                                                                                                                                                                                                                                                                                                                                                                                                                                                                                                                                                                                                                                                                                                                                                                                                                                                                                                                                                                                                                                                                                                                                                                                                                                                                                |                               |                                                                                                                                         | E |  |  |
| 7m       ISSUE DRAWN CHKD APPD DATE       REVISION NOTES         6m       PURPOSE       COORDINATES         9m       SCALE       DATUM         5m       1:200 @A3       N/A         4m       LAYOUT DRAWING       T-LAYOUT NO         4m       N/A       N/A         3m       PROJECT TITLE       WINKING HILL         1m       DRAWING TITLE       WINKING HILL         1m       DRAWING TITLE       RES DRAWING NUMBER         04875-RES-SUB-DR-PT-006       1         THIS DRAWING IS THE PROPERTY OF RENEWABLE ENERGY SYSTEMS LIMITED AND NO         REPRODUCTION MAY BE MADE IN WHOLE OR IN PART WITHOUT PERMISSION         G       BEAUFORT COURT, EGG FARM LANE, KINGS LANGLEY, HERTS WDA 8LR. UK         TEL +44 (0) 1923 299200       WWW.RES-GROUP.COM                                                                                                                                                                                                                                                                                                                                                                                                                                                                                                                                                                                                                                                                                                                                                                                                                                                                                                                                                                                                                                                                                                                                                                                                                                                                                                                                |                               |                                                                                                                                         |   |  |  |
| 7m       ISSUE DRAWN CHKD APPD DATE       REVISION NOTES         6m       PURPOSE       COORDINATES         9m       SCALE       DATUM         5m       1:200 @A3       N/A         4m       LAYOUT DRAWING       T-LAYOUT NO         4m       N/A       N/A         3m       PROJECT TITLE       WINKING HILL         1m       DRAWING TITLE       WINKING HILL         1m       DRAWING TITLE       RES DRAWING NUMBER         04875-RES-SUB-DR-PT-006       1         THIS DRAWING IS THE PROPERTY OF RENEWABLE ENERGY SYSTEMS LIMITED AND NO         REPRODUCTION MAY BE MADE IN WHOLE OR IN PART WITHOUT PERMISSION         G       BEAUFORT COURT, EGG FARM LANE, KINGS LANGLEY, HERTS WDA 8LR. UK         TEL +44 (0) 1923 299200       WWW.RES-GROUP.COM                                                                                                                                                                                                                                                                                                                                                                                                                                                                                                                                                                                                                                                                                                                                                                                                                                                                                                                                                                                                                                                                                                                                                                                                                                                                                                                                |                               | 1 BM WM MAS 2024-10-03 FIRST ISSUE                                                                                                      |   |  |  |
| 6m       PLANNING       N/A         5m       1:200       @A3       N/A         4m       LAYOUT DRAWING       T-LAYOUT NO         4m       N/A       N/A         3m       PROJECT TITLE       N/A         2m       WINKING HILL       r         1m       DRAWING TITLE       SUBSTATION COMPOUND<br>PLAN AND ELEVATIONS         RES DRAWING NUMBER       REV         04875-RES-SUB-DR-PT-006       1         THIS DRAWING IS THE PROPERTY OF RENEWABLE ENERGY SYSTEMS LIMITED AND NO<br>REPRODUCTION MAY BE MADE IN WHOLE OR IN PART WITHOUT PERMISSION       G         BEAUFORT COURT,<br>EGG FAM LANELY,<br>HERTS WDA BLR. UK<br>TEL +44 (0) 1923 299200<br>WWW.RES-GROUP.COM       G                                                                                                                                                                                                                                                                                                                                                                                                                                                                                                                                                                                                                                                                                                                                                                                                                                                                                                                                                                                                                                                                                                                                                                                                                                                                                                                                                                                                          | 7m                            | ISSUE DRAWN CHKD APPD DATE REVISION NOTES                                                                                               | L |  |  |
| 5m       1:200 @A3       N/A         4m       LAYOUT DRAWING       T-LAYOUT NO         4m       N/A       N/A         3m       PROJECT TITLE       N/A         2m       WINKING HILL       F         1m       DRAWING TITLE       SUBSTATION COMPOUND PLAN AND ELEVATIONS         RES DRAWING NUMBER       REV       1         1m       THIS DRAWING IS THE PROPERTY OF RENEWABLE ENERGY SYSTEMS LIMITED AND NO REPRODUCTION MAY BE MADE IN WHOLE OR IN PART WITHOUT PERMISSION       G         BEAUFORT COURT, EGG FARM LANE, KINGS LANGLEY, HERTS WD4 8LR. UK TEL 444 (0) 1923 299200 WWW.RES-GROUP.COM                                                                                                                                                                                                                                                                                                                                                                                                                                                                                                                                                                                                                                                                                                                                                                                                                                                                                                                                                                                                                                                                                                                                                                                                                                                                                                                                                                                                                                                                                       | 6m                            | PLANNING N/A                                                                                                                            |   |  |  |
| am       N/A       N/A         3m       PROJECT TITLE       WINKING HILL         1m       DRAWING TITLE       SUBSTATION COMPOUND         1m       DRAWING TITLE       SUBSTATION COMPOUND         PLAN AND ELEVATIONS       REV       1         This DRAWING IS THE PROPERTY OF RENEWABLE ENERGY SYSTEMS LIMITED AND NO       1         This DRAWING IS THE PROPERTY OF RENEWABLE ENERGY SYSTEMS LIMITED AND NO       1         THIS DRAWING IS THE PROPERTY OF RENEWABLE ENERGY SYSTEMS LIMITED AND NO       1         G       BEAUFORT COURT, EGG FARM LANE, KINGS LANGLEY, HERTS WD4 8LR, UK       5         TEL 444 (0) 1923 299200       WWW.RES-GROUP.COM       6                                                                                                                                                                                                                                                                                                                                                                                                                                                                                                                                                                                                                                                                                                                                                                                                                                                                                                                                                                                                                                                                                                                                                                                                                                                                                                                                                                                                                        | 5m                            | 1:200 @A3 N/A                                                                                                                           |   |  |  |
| 2m     WINKING HILL       1m     DRAWING TITLE       SUBSTATION COMPOUND<br>PLAN AND ELEVATIONS       RES DRAWING NUMBER<br>04875-RES-SUB-DR-PT-006       THIS DRAWING IS THE PROPERTY OF RENEWABLE ENERGY SYSTEMS LIMITED AND NO<br>REPRODUCTION MAY BE MADE IN WHOLE OR IN PART WITHOUT PERMISSION<br>REPRODUCTION MAY BE MADE IN WHOLE OR IN PART WITHOUT PERMISSION       G       BEAUFORT COURT,<br>EGG FARM LANELY,<br>HERTS WDA BLR. UK,<br>TEL +44 (0) 1923 299200<br>WWW.RES-GROUP.COM                                                                                                                                                                                                                                                                                                                                                                                                                                                                                                                                                                                                                                                                                                                                                                                                                                                                                                                                                                                                                                                                                                                                                                                                                                                                                                                                                                                                                                                                                                                                                                                                 | 4m                            |                                                                                                                                         |   |  |  |
| Im       DRAWING TITLE         SUBSTATION COMPOUND         PLAN AND ELEVATIONS         RES DRAWING NUMBER         04875-RES-SUB-DR-PT-006         1         THIS DRAWING IS THE PROPERTY OF RENEWABLE ENERGY SYSTEMS LIMITED AND NO         REPRODUCTION MAY BE MADE IN WHOLE OR IN PART WITHOUT PERMISSION         G         RES LANGLEY,<br>HERTS WD4 & BLR. UK<br>TEL +44 (0) 1923 299200<br>WWW.RES-GROUP.COM                                                                                                                                                                                                                                                                                                                                                                                                                                                                                                                                                                                                                                                                                                                                                                                                                                                                                                                                                                                                                                                                                                                                                                                                                                                                                                                                                                                                                                                                                                                                                                                                                                                                               |                               |                                                                                                                                         | F |  |  |
| SUBSTATION COMPOUND<br>PLAN AND ELEVATIONS         RES DRAWING NUMBER<br>04875-RES-SUB-DR-PT-006         THIS DRAWING IS THE PROPERTY OF RENEWABLE ENERGY SYSTEMS LIMITED AND NO<br>REPRODUCTION MAY BE MADE IN WHOLE OR IN PART WITHOUT PERMISSION         THIS DRAWING IS THE PROPERTY OF RENEWABLE ENERGY SYSTEMS LIMITED AND NO<br>REPRODUCTION MAY BE MADE IN WHOLE OR IN PART WITHOUT PERMISSION         BEAUFORT COURT,<br>EGG FARM LANE,<br>KINGS LANGLEY,<br>HERTS WD4 8LR. UK<br>TEL +444 (0) 1923 299200<br>WWW.RES-GROUP.COM                                                                                                                                                                                                                                                                                                                                                                                                                                                                                                                                                                                                                                                                                                                                                                                                                                                                                                                                                                                                                                                                                                                                                                                                                                                                                                                                                                                                                                                                                                                                                        |                               |                                                                                                                                         |   |  |  |
| RES DRAWING NUMBER       REV         04875-RES-SUB-DR-PT-006       1         This DRAWING IS THE PROPERTY OF RENEWABLE ENERGY SYSTEMS LIMITED AND NO       1         THIS DRAWING IS THE PROPERTY OF RENEWABLE ENERGY SYSTEMS LIMITED AND NO       1         REPRODUCTION MAY BE MADE IN WHOLE OR IN PART WITHOUT PERMISSION       6         BEAUFORT COURT,       EGG FARM LANE,         KINGS LANGLEY,       HERTS WD4 8LR. UK         TEL +44 (0) 1923 299200       WWW.RES-GROUP.COM                                                                                                                                                                                                                                                                                                                                                                                                                                                                                                                                                                                                                                                                                                                                                                                                                                                                                                                                                                                                                                                                                                                                                                                                                                                                                                                                                                                                                                                                                                                                                                                                        |                               | SUBSTATION COMPOUND                                                                                                                     |   |  |  |
| 04875-RES-SUB-DR-PT-006       1         This DRAWING IS THE PROPERTY OF RENEWABLE ENERGY SYSTEMS LIMITED AND NO REPRODUCTION MAY BE MADE IN WHOLE OR IN PART WITHOUT PERMISSION         G         BEAUFORT COURT, EGG FARM LANE, KINGS LANOLEY, HERTS WD4 8LR. UK TEL +44 (0) 1932 299200         WWW.RES-GROUP.COM                                                                                                                                                                                                                                                                                                                                                                                                                                                                                                                                                                                                                                                                                                                                                                                                                                                                                                                                                                                                                                                                                                                                                                                                                                                                                                                                                                                                                                                                                                                                                                                                                                                                                                                                                                             |                               | PLAN AND ELEVATIONS                                                                                                                     | L |  |  |
| G<br>BEAUFORT COURT,<br>EGG FARM LANE,<br>KINGS LANGLEY,<br>HERTS WD4 8LR. UK<br>TEL: +44 (0) 1923 299200<br>WWW.RES-GROUP.COM                                                                                                                                                                                                                                                                                                                                                                                                                                                                                                                                                                                                                                                                                                                                                                                                                                                                                                                                                                                                                                                                                                                                                                                                                                                                                                                                                                                                                                                                                                                                                                                                                                                                                                                                                                                                                                                                                                                                                                  |                               |                                                                                                                                         |   |  |  |
| BEAUFORT COURT,<br>EGG FARM LANE,<br>KINGS LANGLEY,<br>HERTS WD4 8LR. UK<br>TEL +44 (0) 1923 299200<br>WWW.RES-GROUP.COM                                                                                                                                                                                                                                                                                                                                                                                                                                                                                                                                                                                                                                                                                                                                                                                                                                                                                                                                                                                                                                                                                                                                                                                                                                                                                                                                                                                                                                                                                                                                                                                                                                                                                                                                                                                                                                                                                                                                                                        |                               | THIS DRAWING IS THE PROPERTY OF RENEWABLE ENERGY SYSTEMS LIMITED AND NO REPRODUCTION MAY BE MADE IN WHOLE OR IN PART WITHOUT PERMISSION |   |  |  |
| EGG FARM LANE,<br>KINGS LANGLEY,<br>HERTS WD4 8LR. UK<br>TEL +44 (0) 1923 299200<br>WWW.RES-GROUP.COM                                                                                                                                                                                                                                                                                                                                                                                                                                                                                                                                                                                                                                                                                                                                                                                                                                                                                                                                                                                                                                                                                                                                                                                                                                                                                                                                                                                                                                                                                                                                                                                                                                                                                                                                                                                                                                                                                                                                                                                           |                               |                                                                                                                                         | G |  |  |
| WWW.RES-GROUP.COM                                                                                                                                                                                                                                                                                                                                                                                                                                                                                                                                                                                                                                                                                                                                                                                                                                                                                                                                                                                                                                                                                                                                                                                                                                                                                                                                                                                                                                                                                                                                                                                                                                                                                                                                                                                                                                                                                                                                                                                                                                                                               |                               |                                                                                                                                         |   |  |  |
| 9 10                                                                                                                                                                                                                                                                                                                                                                                                                                                                                                                                                                                                                                                                                                                                                                                                                                                                                                                                                                                                                                                                                                                                                                                                                                                                                                                                                                                                                                                                                                                                                                                                                                                                                                                                                                                                                                                                                                                                                                                                                                                                                            |                               | TEL 144 (0) 1923 239200                                                                                                                 |   |  |  |
|                                                                                                                                                                                                                                                                                                                                                                                                                                                                                                                                                                                                                                                                                                                                                                                                                                                                                                                                                                                                                                                                                                                                                                                                                                                                                                                                                                                                                                                                                                                                                                                                                                                                                                                                                                                                                                                                                                                                                                                                                                                                                                 |                               | 9 10                                                                                                                                    | ] |  |  |